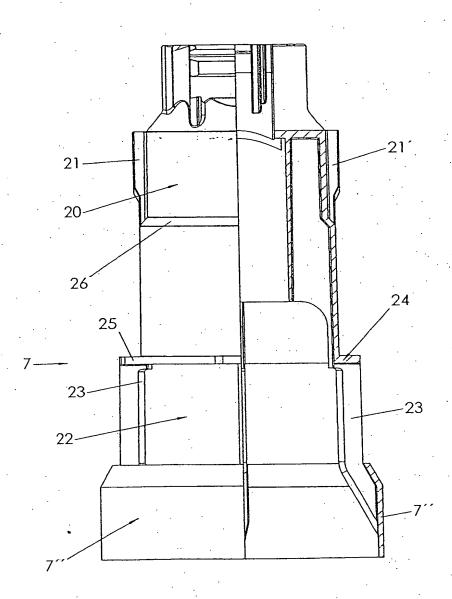

10/500078











10/500078

Fig. 5







10/500078







## This Page is Inserted by IFW Indexing and Scanning Operations and is not part of the Official Record

## **BEST AVAILABLE IMAGES**

Defective images within this document are accurate representations of the original documents submitted by the applicant.

Defects in the images include but are not limited to the items checked:

BLACK BORDERS

IMAGE CUT OFF AT TOP, BOTTOM OR SIDES

FADED TEXT OR DRAWING

BLURRED OR ILLEGIBLE TEXT OR DRAWING

SKEWED/SLANTED IMAGES

COLOR OR BLACK AND WHITE PHOTOGRAPHS

GRAY SCALE DOCUMENTS

LINES OR MARKS ON ORIGINAL DOCUMENT

REFERENCE(S) OR EXHIBIT(S) SUBMITTED ARE POOR QUALITY

OTHER:

## IMAGES ARE BEST AVAILABLE COPY.

As rescanning these documents will not correct the image problems checked, please do not report these problems to